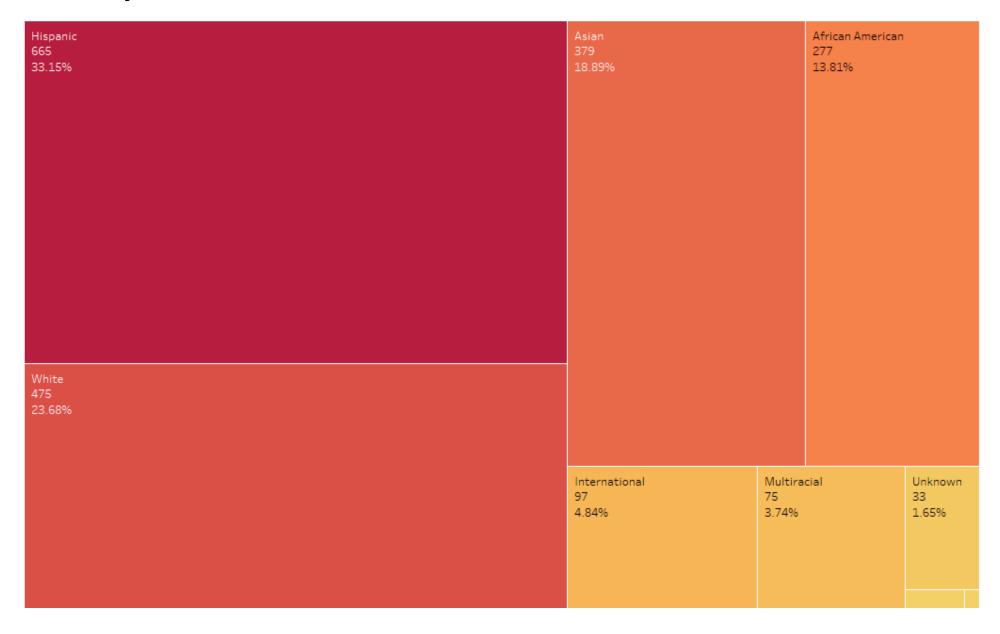

-----------|---------------------------------------------------|------------------|
| College of Natural Sciences & Mathematics<br>342<br>16.18% | college of Technology<br>170<br>3.04%      |                                      | McGovern<br>College of the<br>Arts<br>62<br>2.93% | Hotel &          |
|                                                            | Exploratory Studies<br>126<br>5.96%        |                                      | Hones College of<br>Architecture &<br>Design      | UH Law<br>Center |

#### Classification

| Freshman 26.72% 536     | 23.83%        | Senior<br>18.20%<br>365  |  |  |  |
|-------------------------|---------------|--------------------------|--|--|--|
| Junior<br>26.62%<br>534 | Masters 2.89% | Doctoral Law 0.80% 0.60% |  |  |  |

# **Ethnicity**



### **Classification by College**

| College                                   | Grand Total | Doctoral | Freshman | Junior | Law | Masters | Post-Bacc | Senior | Sophomore |
|-------------------------------------------|-------------|----------|----------|--------|-----|---------|-----------|--------|-----------|
| Bauer College of Business                 | 235         | 1        | 39       | 75     |     |         |           | 51     | 69        |
| College of Education                      | 158         | 1        | 47       | 39     |     | 1       | 2         | 23     | 45        |
| College of Engineering                    | 161         | 6        | 31       | 51     |     | 17      |           | 32     | 24        |
| College of Liberal Arts & Social Sciences | 676         | 1