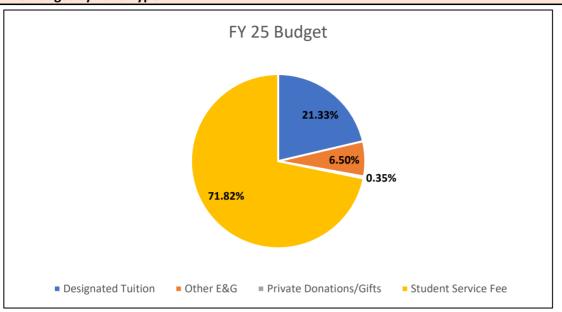

## **FY25 Budget by Fund Type**

| Type of Fund            | FY 25 Budget |  |  |  |
|-------------------------|--------------|--|--|--|
| Designated Tuition      | 21.33%       |  |  |  |
| Other E&G               | 6.50%        |  |  |  |
| Private Donations/Gifts | 0.35%        |  |  |  |
| Student Service Fee     | 71.82%       |  |  |  |
| Grand Total             | 100.00%      |  |  |  |
|                         |              |  |  |  |