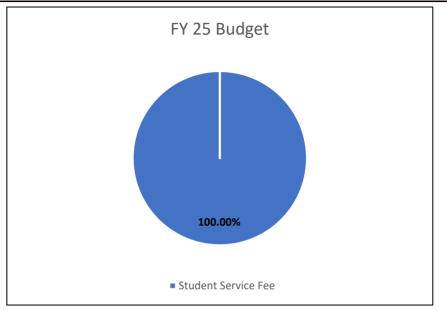

## FY25 Budget by Fund Type

| Type of Fund        | FY 25 Budget |  |  |  |
|---------------------|--------------|--|--|--|
| Student Service Fee | 100.00%      |  |  |  |
| Grand Total         | 100.00%      |  |  |  |