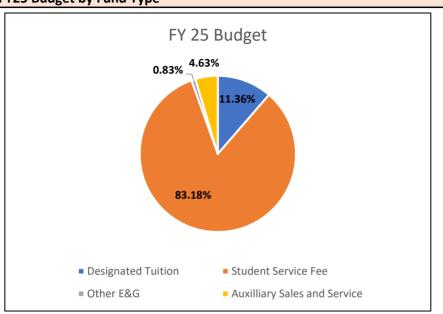

## FY25 Budget by Fund Type

| Type of Fund              | FY 25 Budget |
|---------------------------|--------------|
| Designated Tuition        | 11.36%       |
| Student Service Fee       | 83.18%       |
| Other E&G                 | 0.83%        |
| Auxilliary Sales and Sen_ | 4.63%        |
| Grand Total               | 100.00%      |