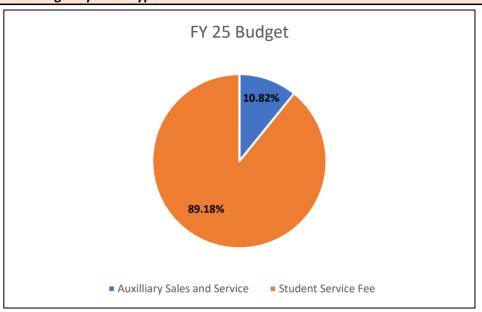

## FY25 Budget by Fund Type

| Type of Fund                 | FY 25 Budget |
|------------------------------|--------------|
| Auxilliary Sales and Service | 10.82%       |
| Student Service Fee          | 89.18%       |
| Grand Total                  | 100.00%      |
|                              |              |