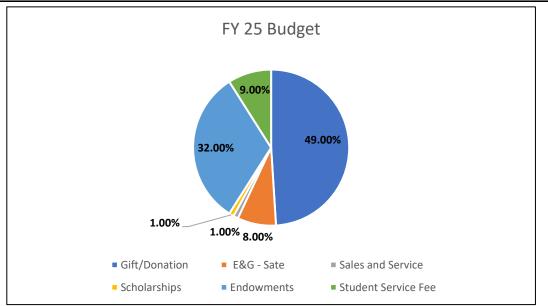

## **FY25 Budget by Fund Type**

| Type of Fund        | FY 25 Budget |
|---------------------|--------------|
| Gift/Donation       | 49.00%       |
| E&G - Sate          | 8.00%        |
| Sales and Service   | 1.00%        |
| Scholarships        | 1.00%        |
| Endowments          | 32.00%       |
| Student Service Fee | 9.00%        |
| Grand Total         | 100.00%      |
|                     |              |