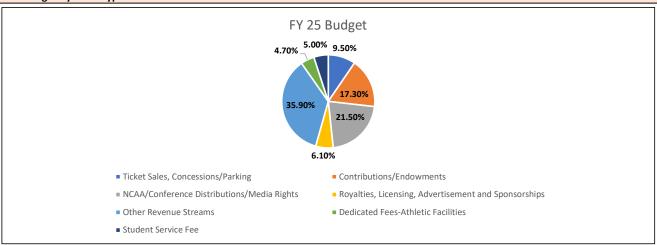

## **FY25 Budget by Fund Type**

| Type of Fund                                         | FY 25 Budget |  |  |  |
|------------------------------------------------------|--------------|--|--|--|
| Ticket Sales, Concessions/Parking                    | 9.50%        |  |  |  |
| Contributions/Endowments                             | 17.30%       |  |  |  |
| NCAA/Conference Distributions/Media Rights           | 21.50%       |  |  |  |
| Royalties, Licensing, Advertisement and Sponsorships | 6.10%        |  |  |  |
| Other Revenue Streams                                | 35.90%       |  |  |  |
| Dedicated Fees-Athletic Facilities                   | 4.70%        |  |  |  |
| Student Service Fee                                  | 5.00%        |  |  |  |
| Grand Total                                          | 100.00%      |  |  |  |